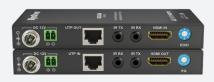

# **HD AND 4K EXTENDERS**

The extensive range of WyreStorm point-to-point extenders ensure 1080p and 4K UHD with HDR transmissions get to intended screen/projectors at the correct resolution, however far the distance.