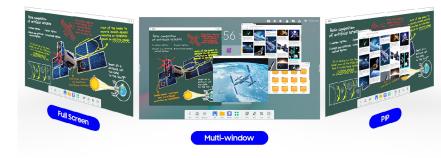

## Display multiple screens at once

#### Easy multitasking

- Allows educators to access all the info they need to create engaging learning environments.
- A variety of screen modes to choose from including split screen, picture-in-picture and screen mirroring.
- Share up to 9 screens simultaneously.