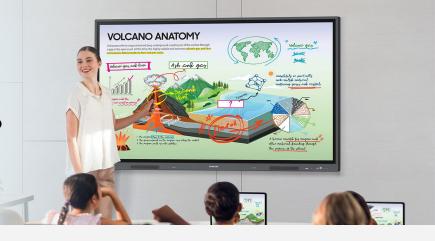

## **SAMSUNG**

# Why choose the Samsung E-Board Series?

WAC E-Board





### **Boost learning with familiar UX**

#### Android OS-based operating system

- Familiar, intuitive and convenient to use.
- Important apps and tools can be conveniently added to the home screen bar for easy access.
- Excellent compatibility with other Android devices enables seamless connectivity.
- Customisable home screen that brings added convenience featuring frequently used apps.

## Display multiple screens at once

#### Easy multitasking

- Allows educators to access all the info they need to create engaging learning environments.
- A variety of screen modes to choose from including split screen, picture-in-picture and screen mirroring.
- Share up to 9 screens simultaneously.





#### **Bonus features**

- Enhanced connectivity with a 3-in-1 USB-C port that enables display