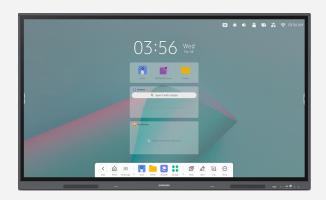

#### Android OS-based operating system

- Familiar, intuitive and convenient to use.
- Important apps and tools can be conveniently added to the home screen bar for easy access.
- Excellent compatibility with other Android devices enables seamless connectivity.
- Customisable home screen that brings added convenience featuring frequently used apps.