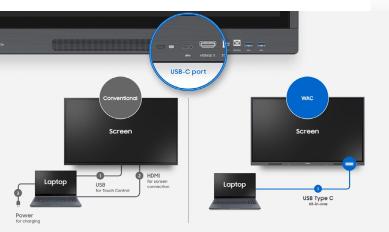

#### **Bonus features**

- Enhanced connectivity with a 3-in-1 USB-C port that enables display mirroring, touch control and external charging.
- Use 2 different writing tools at the same time with Dual Pen function.
- Compatible with Mac, Windows and Chrome OS.