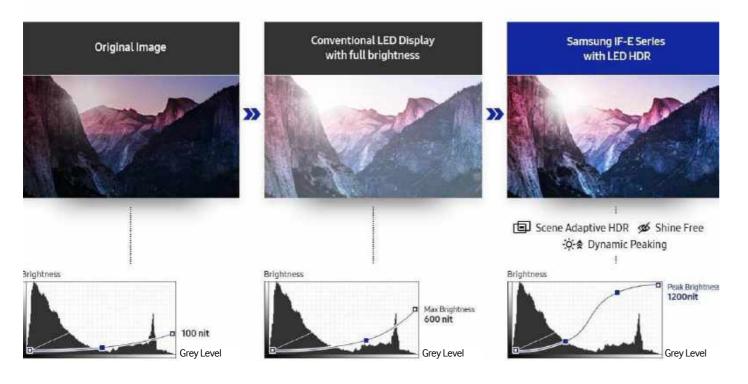

## 2. Exceptional Image Quality Even in High Ambient Light Environments

The direct-lit LED technology with bright and high contrast means that the screen can be clearly seen even in challenging high ambient light environments.

No need to turn down the lights or shut the blinds.

#### **Bright and Clear LED Expression**

The IF-E Series' integrated HDR adaptation optimises gradation within individual scenes for a consistent, dazzle-free presentation. For added detail and quality, the displays' complementary dynamic peaking elevates peak brightness to levels nearly two times higher than the standard LED maximum.

\*Peak/Max Brightness can differ by model code