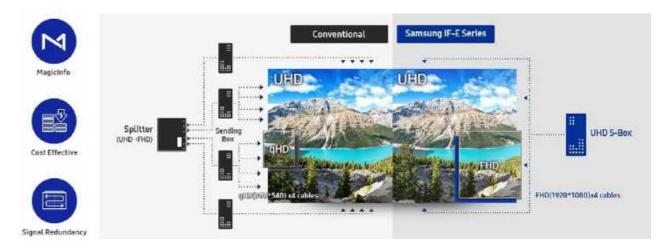

#### **Versatile and Efficient Operations**

An all-inclusive design simplifies management for indoor businesses. Samsung's LED Signage Box (S-Box) transmits UHD content across multiple screens without requiring splitters or external boxes. The integrated MagicInfo platform also streamlines content creation, scheduling and deployment.

## **Remote Management Enabled**

By aligning Samsung's MagicInfo content management platform with the LED S-Box, IF Series users can remotely program and modify their entire display network's settings within a single source. MagicInfo users can create, schedule and deploy content across multiple displays directly from their personal devices. The platform's extensive visibility also empowers users to monitor and adjust display settings and troubleshoot potential performance issues from any location via remote access.