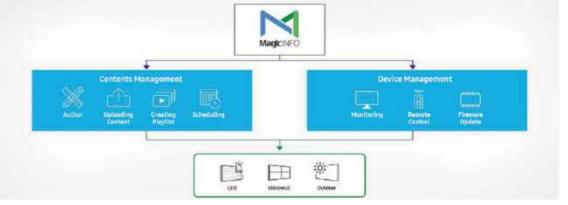

#### **Versatile and Efficient Operations**

An all-inclusive design simplifies management for indoor businesses. Samsung's LED Signage Box (S-Box) transmits UHD content across multiple screens without requiring splitters or external boxes. The integrated MagicInfo platform also streamlines content creation, scheduling and deployment.

## **Remote Management Enabled**

By aligning Samsung's MagicInfo content management platform with the LED S-Box, IF Series users can remotely program and modify their entire display network's settings within a single source. MagicInfo users can create, schedule and deploy content across multiple displays directly from their personal devices. The platform's extensive visibility also empowers users to monitor and adjust display settings and troubleshoot potential performance issues from any location via remote access.