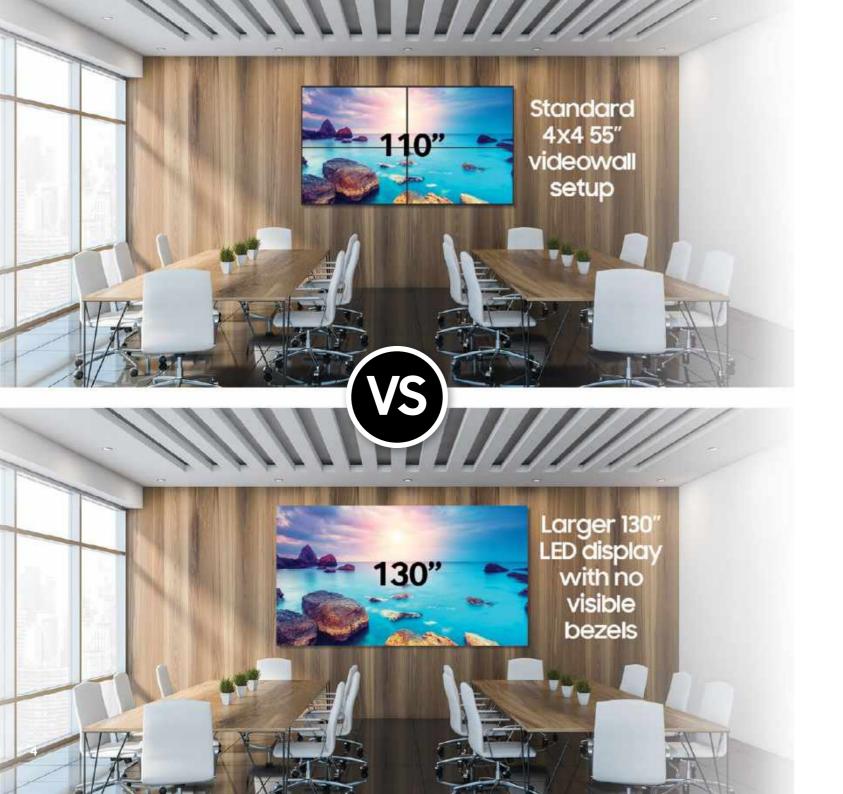

## 1. 130" HDR Large Screen Display with No Bezel

Perfect for an uninterrupted viewing experience - the 130" All-in-One LED display is bigger than a standard setup of four 55" LCD videowall displays and has the added bonus of being without bezels.