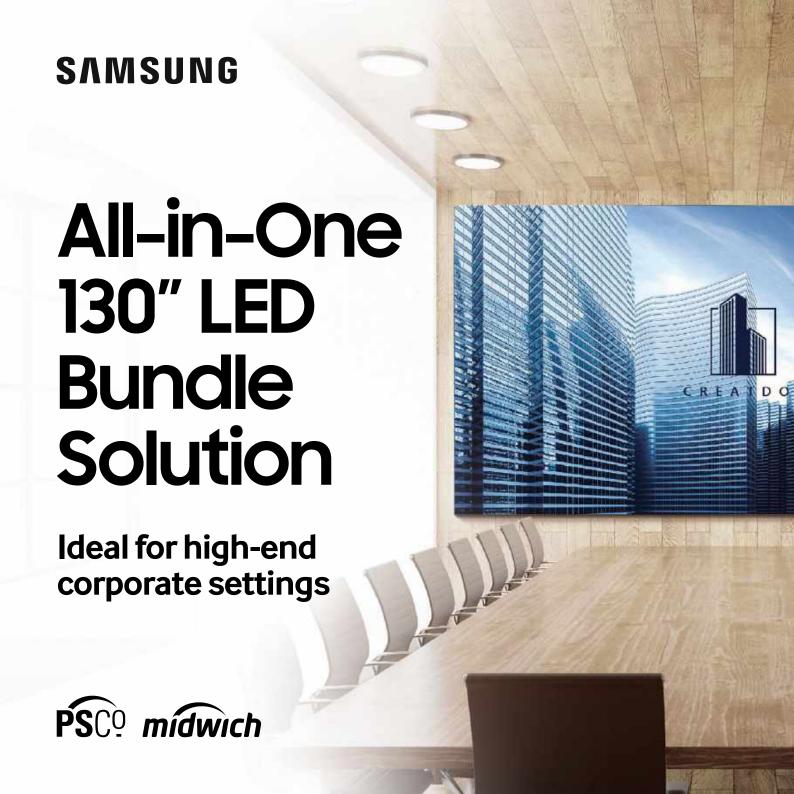

# All-in-One 130" LED Bundle Solution

Ideal for high-end corporate customers who want a stand-out display in the boardroom or corporate lobby. The Samsung All-in-One 130" LED display will deliver!

To request a quote or arrange a demo, please contact our Samsung Brand Manager via the contact details below.