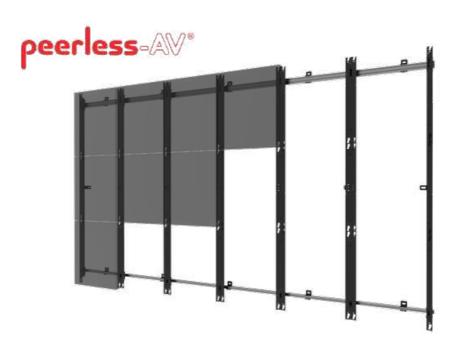

## 4. Slim, Space-saving Wall Mounting System Included

Expertly engineered for screens such as the Samsung 130" All-in-One LED display, this mounting solution from Peerless-AV offers a low-profile depth, precision alignment and quick assembly.

#### Peerless-AV SmartMount LED Wall Mount

- Engineered for Samsung 130" LED
- Precision alignment
- Lightweight (<160kg total)
- Quick assembly
- Slim depth (<10cm)