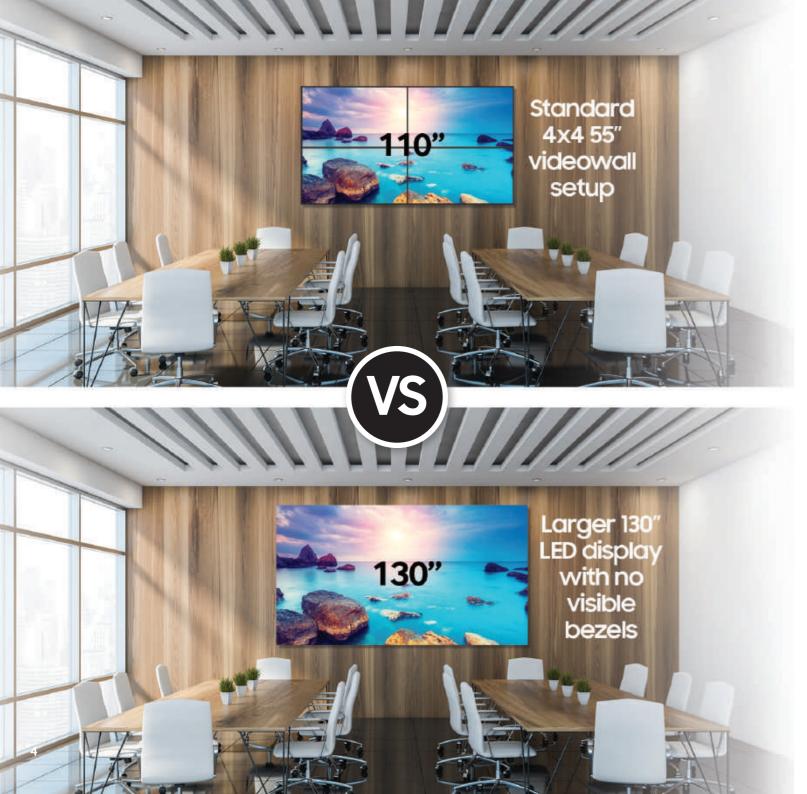

## 1. 130" HDR Large Screen Display with No Bezel

Perfect for an uninterrupted viewing experience - the 130" All-in-One LED display is bigger than a standard setup of four 55" LCD videowall displays and has the added bonus of being without bezels.