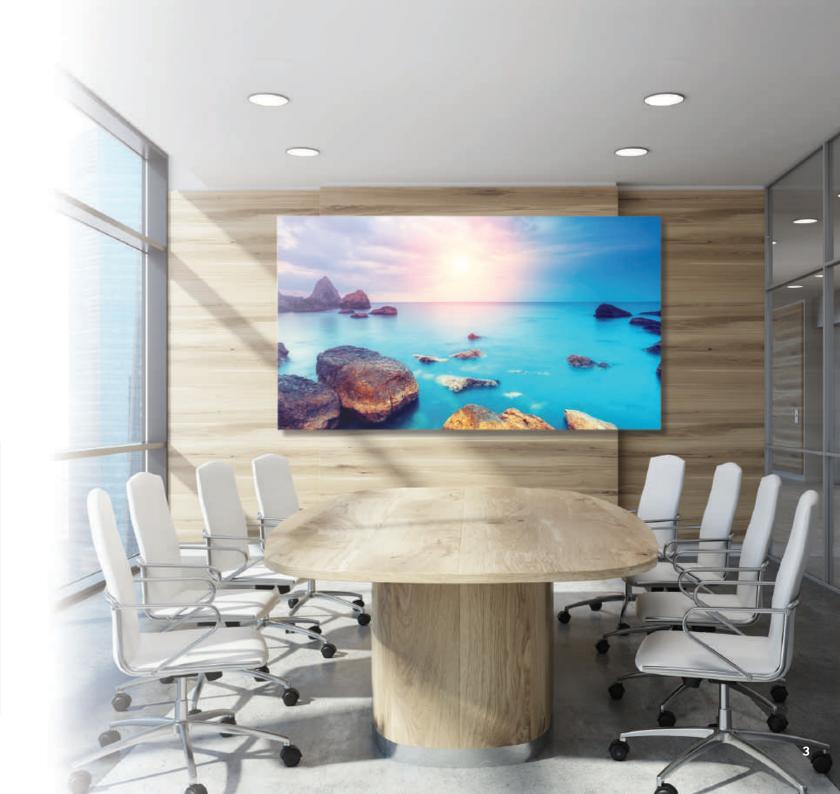

# All-in-One 130" LED Bundle Solution

Ideal for high-end corporate customers who want a stand-out display in the boardroom or corporate lobby. The Samsung All-in-One 130" LED display will deliver!

To request a quote or arrange a demo, please contact us via the contact details below.

## 1. 130" HDR Large Screen Display with No Bezel

Perfect for an uninterrupted viewing experience - the 130" All-in-One LED display is bigger than a standard setup of four 55" LCD videowall displays and has the added bonus of being without bezels.