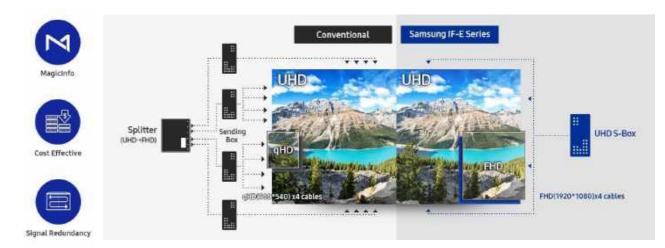

### Versatile and Efficient Operations

An all-inclusive design simplifies management for indoor businesses. Samsung's LED Signage Box (S-Box) transmits UHD content across multiple screens without requiring splitters or external boxes. The integrated MagicInfo platform also streamlines content creation, scheduling and deployment.