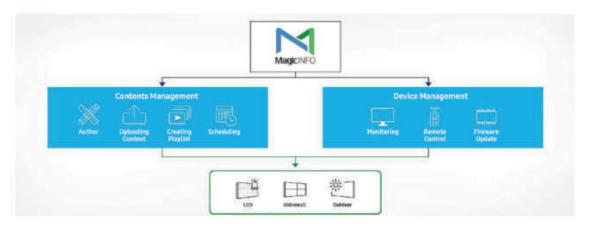

### **Remote Management Enabled**

By aligning Samsung's MagicInfo content management platform with the LED S-Box, IF Series users can remotely program and modify their entire display network's settings within a single source. MagicInfo users can create, schedule and deploy content across multiple displays directly from their personal devices. The platform's extensive visibility also empowers users to monitor and adjust display settings and troubleshoot potential performance issues from any location via remote access.