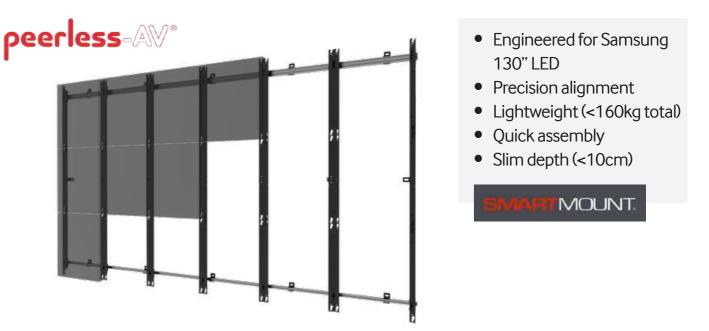

## 4. Slim, Space-saving Wall Mounting System Included

Expertly engineered for screens such as the Samsung 130" All-in-One LED display, this mounting solution from Peerless-AV offers a low-profile depth, precision alignment and quick assembly.

### Peerless-AV SmartMount LED Wall Mount

Complete Site Survey, Delivery, Installation and Setup (Anywhere in UK)