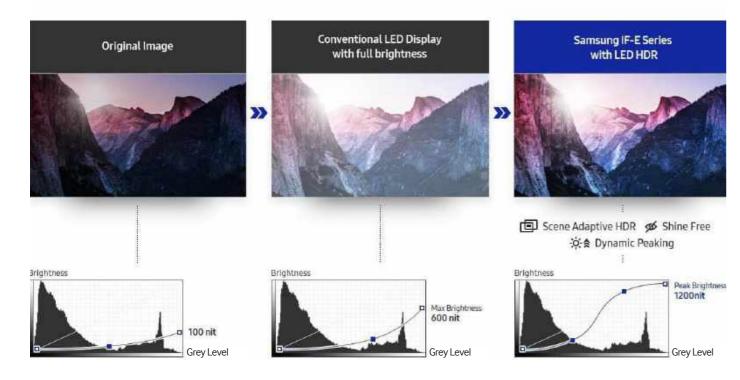

### **Bright and Clear LED Expression**

The IF-E Series' integrated HDR adaptation optimises gradation within individual scenes for a consistent, dazzle-free presentation. For added detail and quality, the displays' complementary dynamic peaking elevates peak brightness to levels nearly two times higher than the standard LED maximum.

\*Peak/Max Brightness can differ by model code