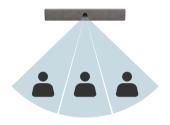

### Focus on what matters.

Neat Symmetry presents everyone in the meeting room equally up close, whether they're sitting, standing or moving around.