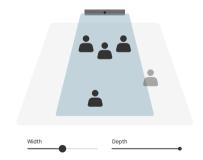

#### No distractions.

Neat Boundary removes the worry of being distracted by other activities happening around you.

neat.frame

Packs a punch.

neat.bar

Social

neat.board 50

neat.center