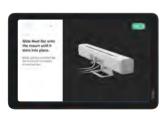

## Simple setup.

Everything you need to get your Neat device up and running fast is in the box, including all mounts and cables.